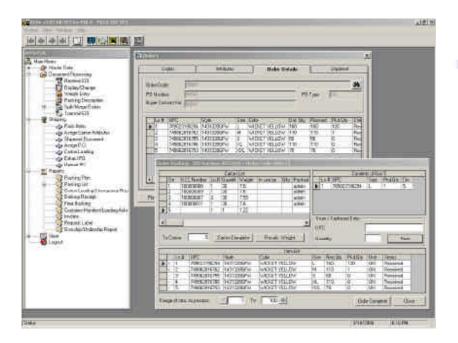

# 

**ASNxFGA** Order Screen. Allows user to view vital Purchase Order as received based on the Buyer Electronic Purchase Order.

ASNxFGA Order Packing Screen. The process of a disciplined scanning and packing of items into carton is being guided by this screen. Extensive controls and validation has been designed to cater to various packing method – e.g., controls to support solid pack, single / multiple pre-pack, pick & pack, case pack and garments-on-hanger-hanged. This module provides a single view status of the scanning that user can monitor how many have been packed for an item, which items belong to which carton, who processed a carton or the actual weight of the carton.